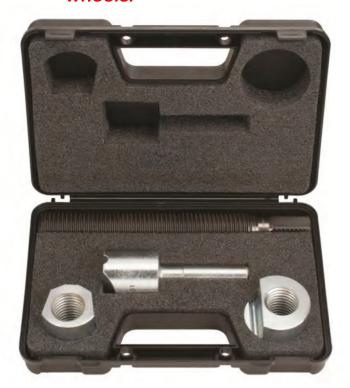

## 34549 DUAL WHEEL SEPARATOR

## QUICKLY & EASILY REMOVE STUCK OR FROZEN DUAL STEEL WHEELS!

Makes removing stuck or frozen dual steel wheels quick and easy. Ideal for use on nearly any truck, bus, van or trailer that has dual steel wheels.

- Innovative "One-piece" Pusher won't fall apart during use
- Pusher is ball bearing-driven for nearzero turning resistance
- Pusher is heat treated for long-lasting strength and durability
- Forcing Screw and Pullers have powerful 1-1/8" diameter x 11 threads for years of reliable service
- Includes two pullers to cover large and small dual wheel applications
- Components have black oxide or bright nickel plating finish for rust and corrosion resistance
- Use with air impact wrench
- Components are laser-etched for easy identification
- Comes in a sturdy, compact, easy-tostore case; 6.5" x 9.5" x 2.5", 5.3 lbs
- Proudly Made in USA
- Limited Lifetime Warranty