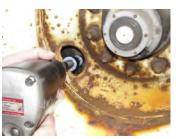

## QUICKLY & EASILY REMOVE STUCK OR FROZEN DUAL STEEL WHEELS!

Makes removing stuck or frozen dual steel wheels quick and easy. Ideal for use on nearly any truck, bus, van or trailer that has dual steel wheels.

- Innovative "One-piece" Pusher won't fall apart during use
- Pusher is ball bearing-driven for nearzero turning resistance
- Pusher is heat treated for long-lasting strength and durability
- Forcing Screw and Pullers have powerful 1-1/8" diameter x 11 threads for years of reliable service
- Includes two pullers to cover large and small dual wheel applications
- Components have black oxide or bright nickel plating finish for rust and corrosion resistance
- Use with air impact wrench
- Components are laser-etched for easy identification
- Comes in a sturdy, compact, easy-tostore case; 6.5" x 9.5" x 2.5", 5.3 lbs
- Proudly Made in USA
- Limited Lifetime Warranty