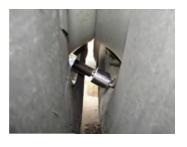

## QUICKLY & EASILY REMOVE STUCK OR FROZEN DUAL STEEL WHEELS!

Makes removing stuck or frozen dual steel wheels quick and easy. Ideal for use on nearly any truck, bus, van or trailer that has dual steel wheels.

- Innovative "One-piece" Pusher won't fall apart during use
- Pusher is ball bearing-driven for nearzero turning resistance
- Pusher is heat treated for long-lasting strength and durability
- Forcing Screw and Pullers have powerful 1-1/8" diameter x 11 threads for years of reliable service
- Includes two pullers to cover large and small dual wheel applications
- Components have black oxide or bright nickel plating finish for rust and corrosion resistance
- Use with air impact wrench
- Components are laser-etched for easy identification
- Comes in a sturdy, compact, easy-tostore case; 6.5" x 9.5" x 2.5", 5.3 lbs
- Proudly Made in USA
- Limited Lifetime Warranty